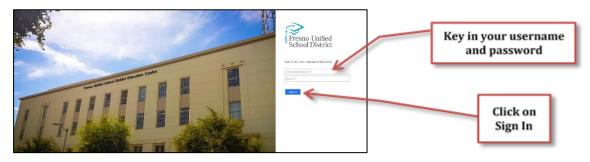

r Parent/Guardian:

Your child is using *Springboard* in their ELA class and one of the benefits is the opportunity to access online materials at the College Board Springboard web site. *Springboard* is an all-in-one learning site that provides access to digital text and activities.

### Login:

Your child's login in the same login used to access the ATLAS student portal. However, the username will consist of the complete student email address. To obtain your child's login, contact the teacher or office staff.

**Example:** 

Follow these steps to access online digital materials and assignments:

## 1. To access: go to browser and insert:

Link within Fresno Unified: go/sb

Link outside Fresno Unified (from Home): go.fresnou.org/sb

#### 2. Login: Insert username and password from above: