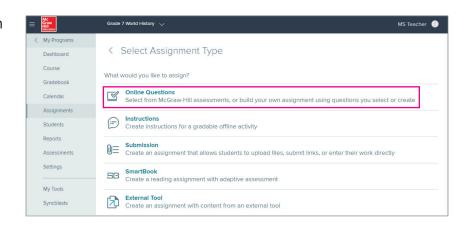

# **EDIT AND ASSIGN AN ASSESSMENT**

- Easily assign a pre-built test!
   Go to Assignments in the Main Menu. Click Add Assignment and select the assign type
   "Online questions."
- Select the test from the test library.
- After you have selected a quiz or test to assign, you have the ability to customize the assessment.