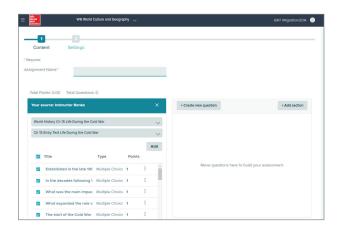

- Remove or add new questions, drag or drop questions into a different order, and change the point values.
- Then, click on Continue.
- Review the test settings, make any changes, then click **Assign**.
- ✓ You have edited and assigned a test in *IMPACT* Online!

## **CREATE YOUR OWN TEST:**

- Go to Assessments in the Main Menu, click on the + New Assessment button.
- Enter a title for your assessment.
- Click + Add existing question or + Create new question to write your new question.
   There are many question types to choose from! Click Continue.
- Make any additional edits to the test settings, then click Save and Exit.
- ✓ You have created a test in *IMPACT* Online!

### **CUSTOMIZATION OPTIONS**

- Rearrange questions
- · Add your own questions
- Edit a question
- Add a question from the question bank
- Remove a question
- Push out test with randomized questions
- Push out test with mixed answer options