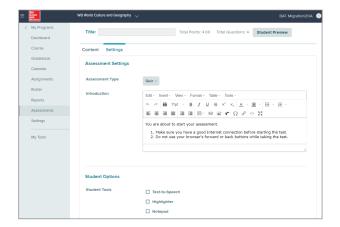

## **CREATE YOUR OWN TEST:**

- Go to Assessments in the Main Menu, click on the + New Assessment button.
- Enter a title for your assessment.
- Click + Add existing question or + Create new question to write your new question.
   There are many question types to choose from! Click Continue.
- Make any additional edits to the test settings, then click Save and Exit.
- ✓ You have created a test in *IMPACT* Online!